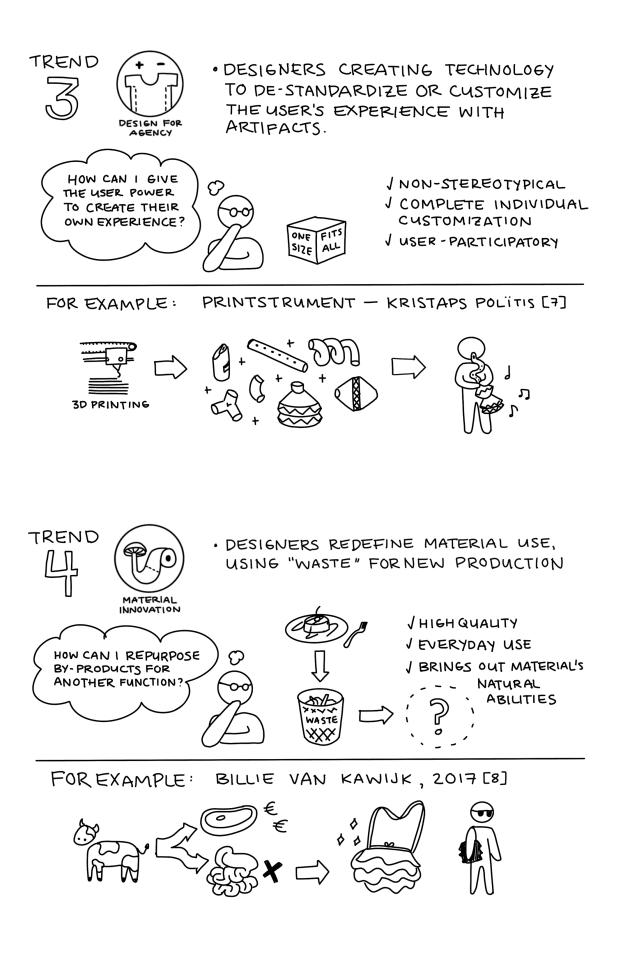

## 1.0 INTRO

FOR EXAMPLE: MARCEL VAN BRACKEL & FREDERIK DUERINCK [13]

STUDENTS SUCCESSFULLY INCORPORATED TRENDS USING THIS METHOD AND WERE ABLE TO FRAME THEIR OWN WORK WITHIN EMERGING DESIGN TRENDS. LARSEN [14]