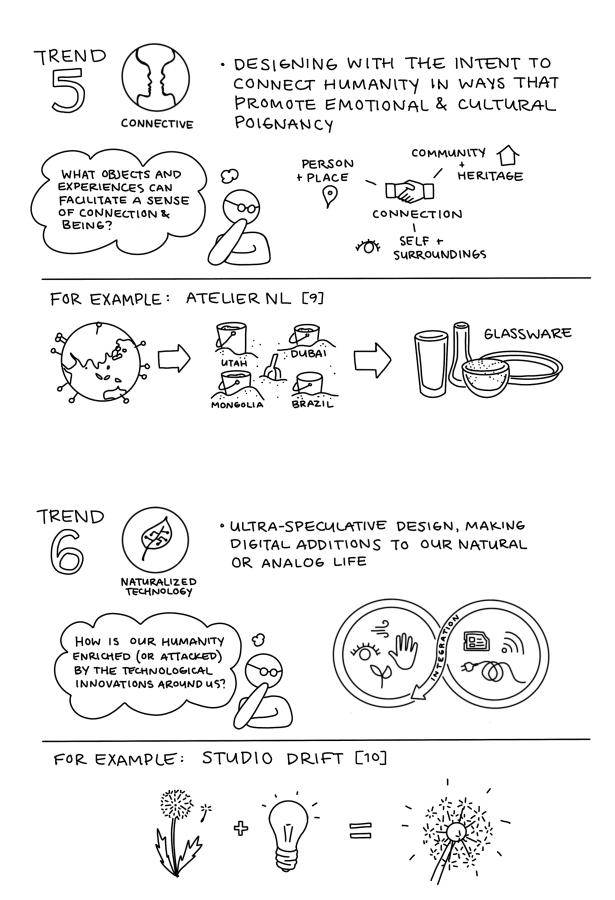

## 1.0 INTRO

FOR EXAMPLE: MARCEL VAN BRACKEL & FREDERIK DUERINCK [13]

STUDENTS SUCCESSFULLY INCORPORATED TRENDS USING THIS METHOD AND WERE ABLE TO FRAME THEIR OWN WORK WITHIN EMERGING DESIGN TRENDS. LARSEN [14]