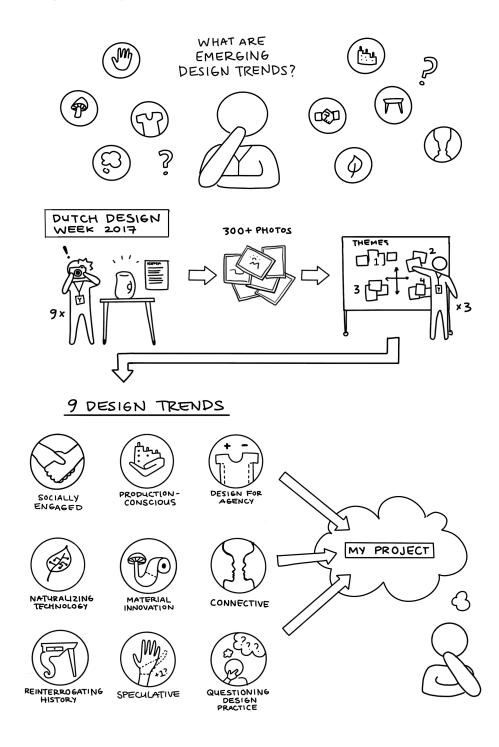

## 1.0 INTRO

FOR EXAMPLE: MARCEL VAN BRACKEL & FREDERIK DUERINCK [13]

STUDENTS SUCCESSFULLY INCORPORATED TRENDS USING THIS METHOD AND WERE ABLE TO FRAME THEIR OWN WORK WITHIN EMERGING DESIGN TRENDS. LARSEN [14]