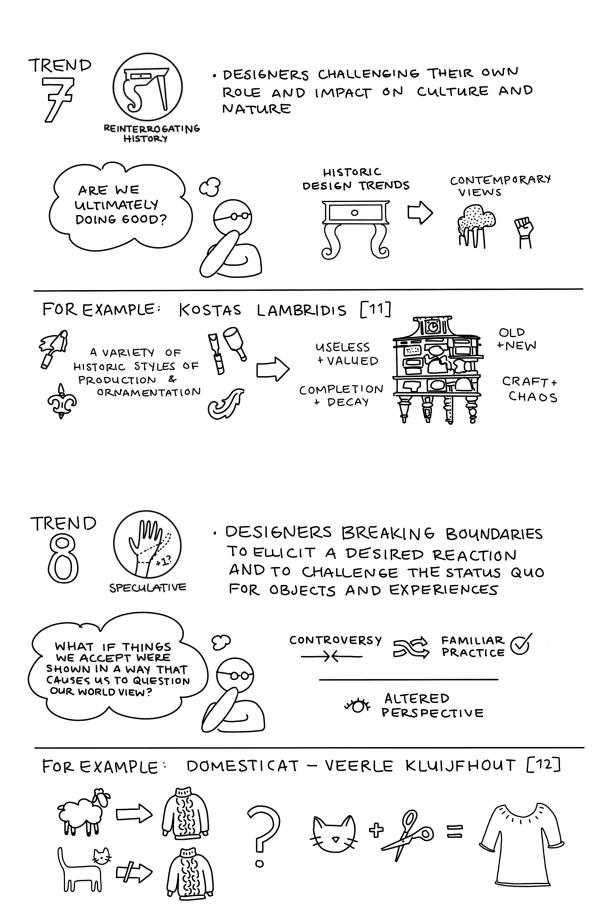

## 1.0 INTRO

FOR EXAMPLE: MARCEL VAN BRACKEL & FREDERIK DUERINCK [13]

STUDENTS SUCCESSFULLY INCORPORATED TRENDS USING THIS METHOD AND WERE ABLE TO FRAME THEIR OWN WORK WITHIN EMERGING DESIGN TRENDS. LARSEN [14]