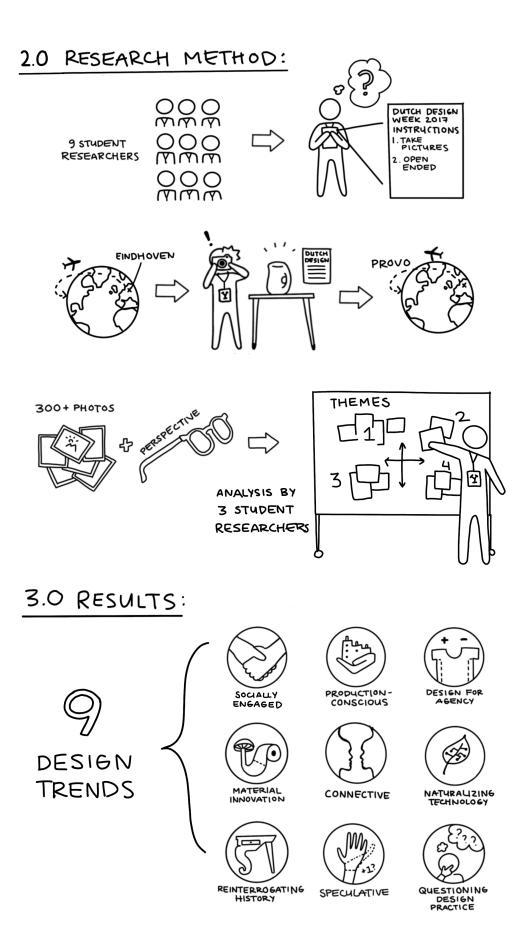

## 1.0 INTRO

FOR EXAMPLE: MARCEL VAN BRACKEL & FREDERIK DUERINCK [13]

STUDENTS SUCCESSFULLY INCORPORATED TRENDS USING THIS METHOD AND WERE ABLE TO FRAME THEIR OWN WORK WITHIN EMERGING DESIGN TRENDS. LARSEN [14]